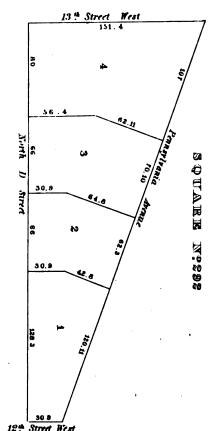

QUARE M?215





# SQUARE Nº212



# SQUARE IN 213



SQUARE Nº 274



SQUARE Nº 218



North R Street

100 | 61 | 113.3



SQUARES.OF MISH

Street

North L

Street

|    | - |     |   |
|----|---|-----|---|
|    |   |     | • |
|    |   |     |   |
|    |   |     | · |
|    | • |     |   |
|    | · |     | • |
|    |   |     |   |
|    |   |     |   |
|    |   |     |   |
|    |   |     |   |
|    |   |     |   |
|    |   |     |   |
| ,  |   | •   |   |
|    |   |     |   |
|    |   |     |   |
|    |   |     |   |
| `, | , | 1   |   |
|    |   |     |   |
| •  |   | · · |   |
|    |   |     |   |
|    |   |     | • |
|    |   |     |   |
|    |   |     |   |
|    |   |     |   |
|    | • |     | ! |
|    |   |     |   |
|    |   | •   |   |
|    |   |     | i |







SQUARE X:289







#### SQUARE M'290

North

Street



• • . . • , 





















|   |   |   | • | - |    |   |
|---|---|---|---|---|----|---|
|   |   |   | , |   | •. |   |
|   |   |   |   |   | ,  |   |
|   |   |   |   |   |    |   |
|   |   |   |   |   |    |   |
|   |   |   |   |   |    |   |
|   |   |   |   |   |    |   |
| • |   |   |   |   |    |   |
|   |   |   |   |   |    |   |
|   |   |   |   |   |    |   |
|   |   |   |   |   |    |   |
|   |   |   |   |   |    |   |
|   |   |   |   |   |    |   |
|   | • |   |   |   |    |   |
|   |   |   |   |   |    |   |
| • |   |   | • |   |    |   |
|   |   |   |   |   |    |   |
|   |   |   |   |   |    |   |
|   |   |   |   |   |    |   |
|   |   |   |   |   |    |   |
|   |   |   |   |   |    |   |
|   |   |   |   |   |    |   |
| , |   |   |